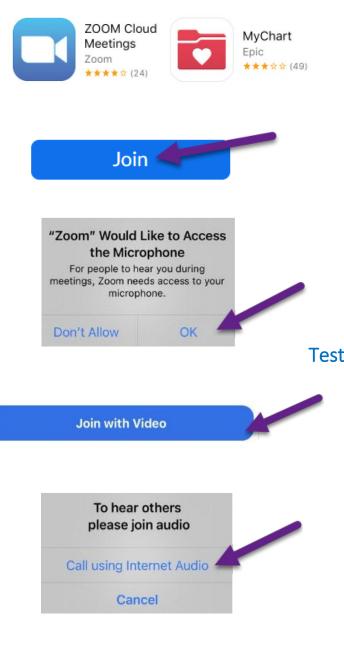

### Download Apps & Join a Test Meeting

 Download the Zoom Cloud Meetings and MyChart apps to your device. You can find these apps at the App Store (iPhone) or Google Play (Android).

UCSE Health

- Once the apps are installed, join a test meeting at <a href="https://zoom.us/test">https://zoom.us/test</a>.
- Click the **Join** button.
- Enter your first and last name if prompted.
- Make sure you allow Zoom to access your camera and microphone.
- Tap Join with Video.

### Test Your Audio/Video

- A window will appear with choices for your audio connection.
- If you're on an iPhone, choose **Call using Internet Audio**. On Android, choose **Call over Internet**.
- If your video did not start automatically, click the camera icon in the lower left corner.
- Your connection is successful when you see yourself. This is just a test meeting, so no one else will join you.
- To end the test, tap **Leave** in the upper right corner.