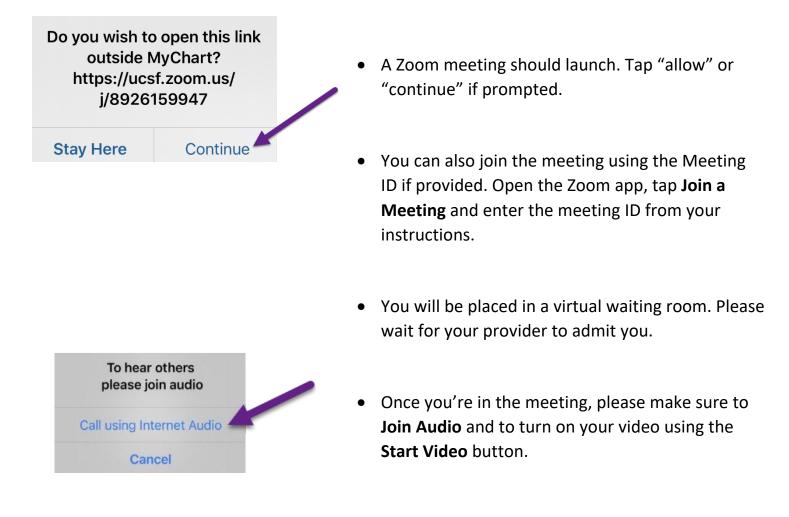

#### Start Your Appointment

- At least 5 minutes prior to your appointment, you can join the queue to see your provider. You will either have a button, or a Zoom link to tap.
- If you see the **Begin Visit** button, tap to start your visit.
- If don't see a button, scroll down. Tap the Zoom Meeting link to start your visit.

**UC<sub>SF</sub> Health** 

• Enjoy your visit!

Having trouble? Call our MyChart Support Line, anytime, at (415) 514-6000.